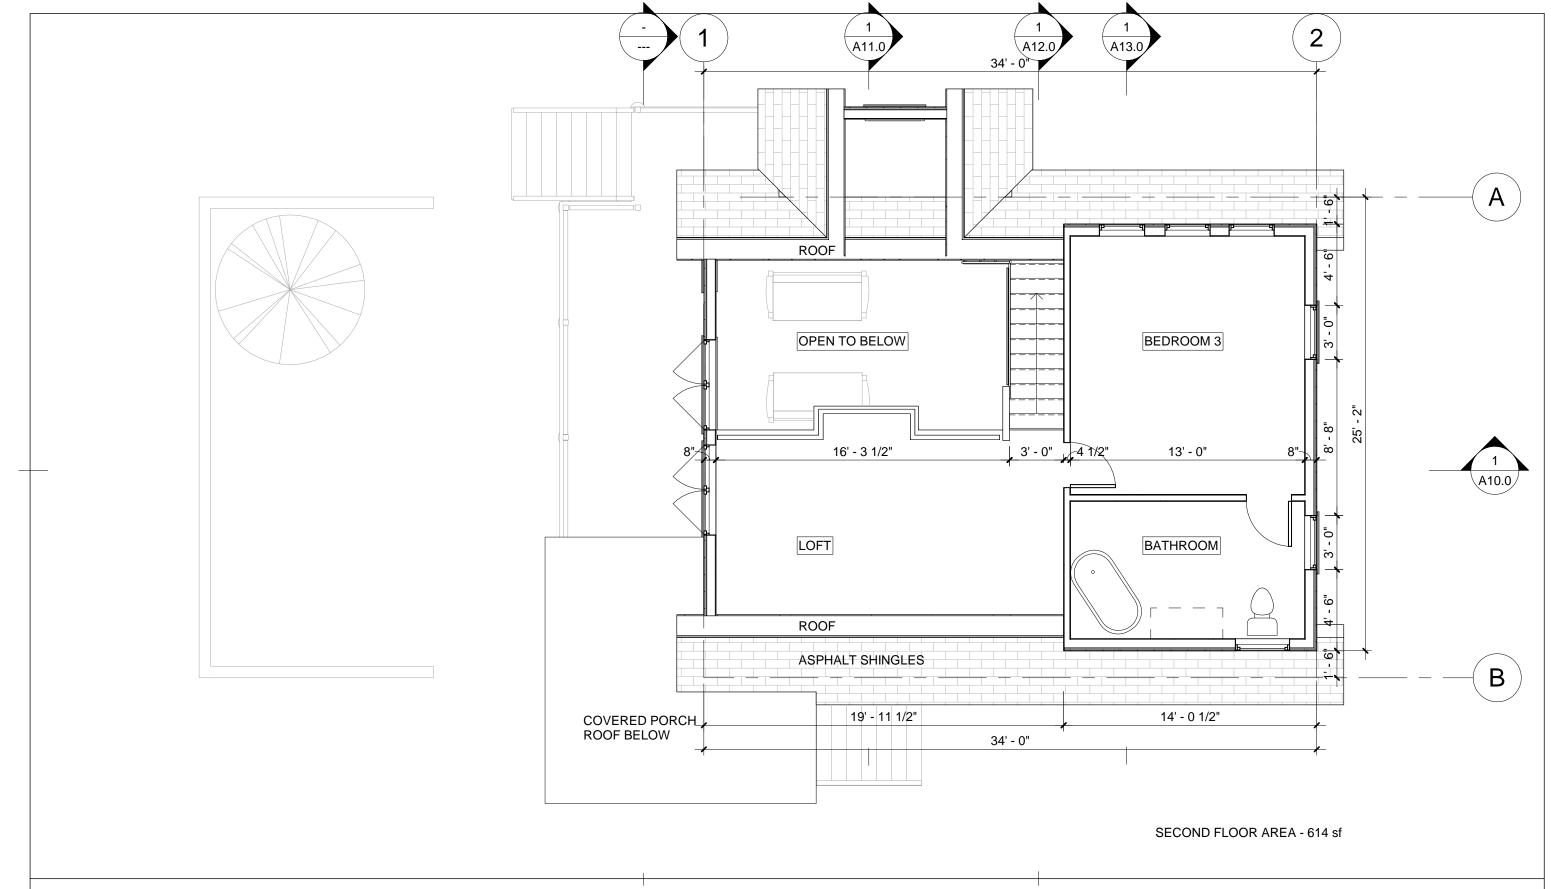

Katrine, Ontario

51 Arundel Avenue, Toronto, Ontario, M4K 3A3
Tel: 416 469 3264 Email: johnboonearchitect@icloud.com

| >_ | 7 |  |
|----|---|--|
|    |   |  |

| Second Floor   |                |                     |
|----------------|----------------|---------------------|
| Project number | 22A02          |                     |
| Date           | April 23, 2022 | A4.0                |
| Drawn by       | jb             | 7 ( 110             |
| Checked by     | jb             | Scale 3/16" = 1'-0" |