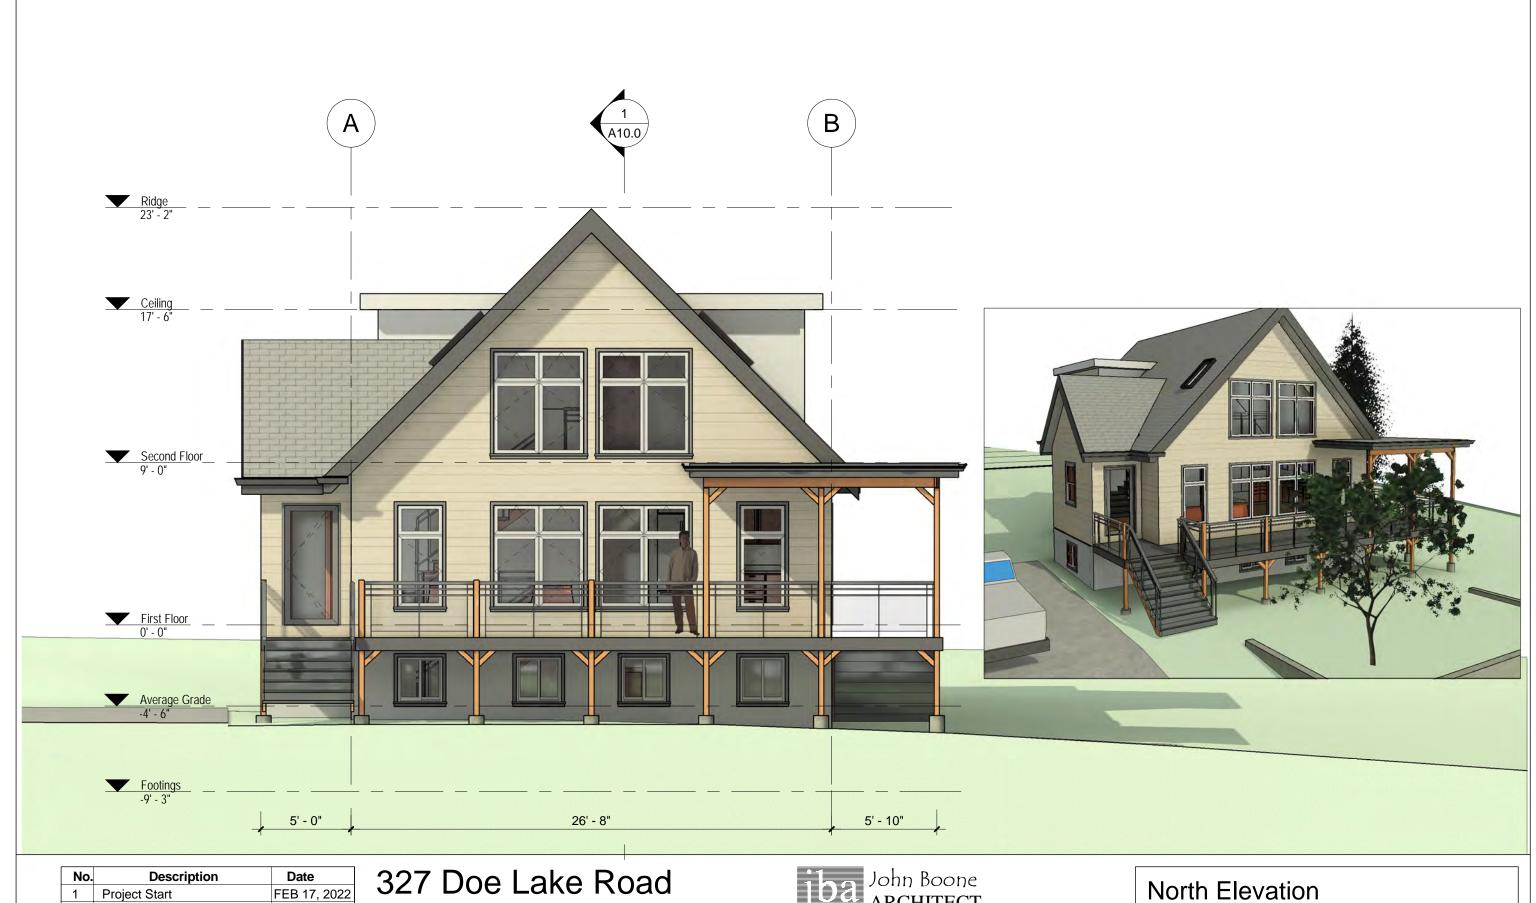

Katrine, Ontario

51 Arundel Avenue, Toronto, Ontario, M4K 3A3
Tel: 416 469 3264 Email: johnboonearchitect@icloud.com

| North Elevation |                |                     |  |
|-----------------|----------------|---------------------|--|
| Project number  | 22A02          |                     |  |
| Date            | April 23, 2022 | A6.0                |  |
| Drawn by        | jb             | , (0.0              |  |
| Checked by      | ib             | Scale 3/16" = 1'-0" |  |