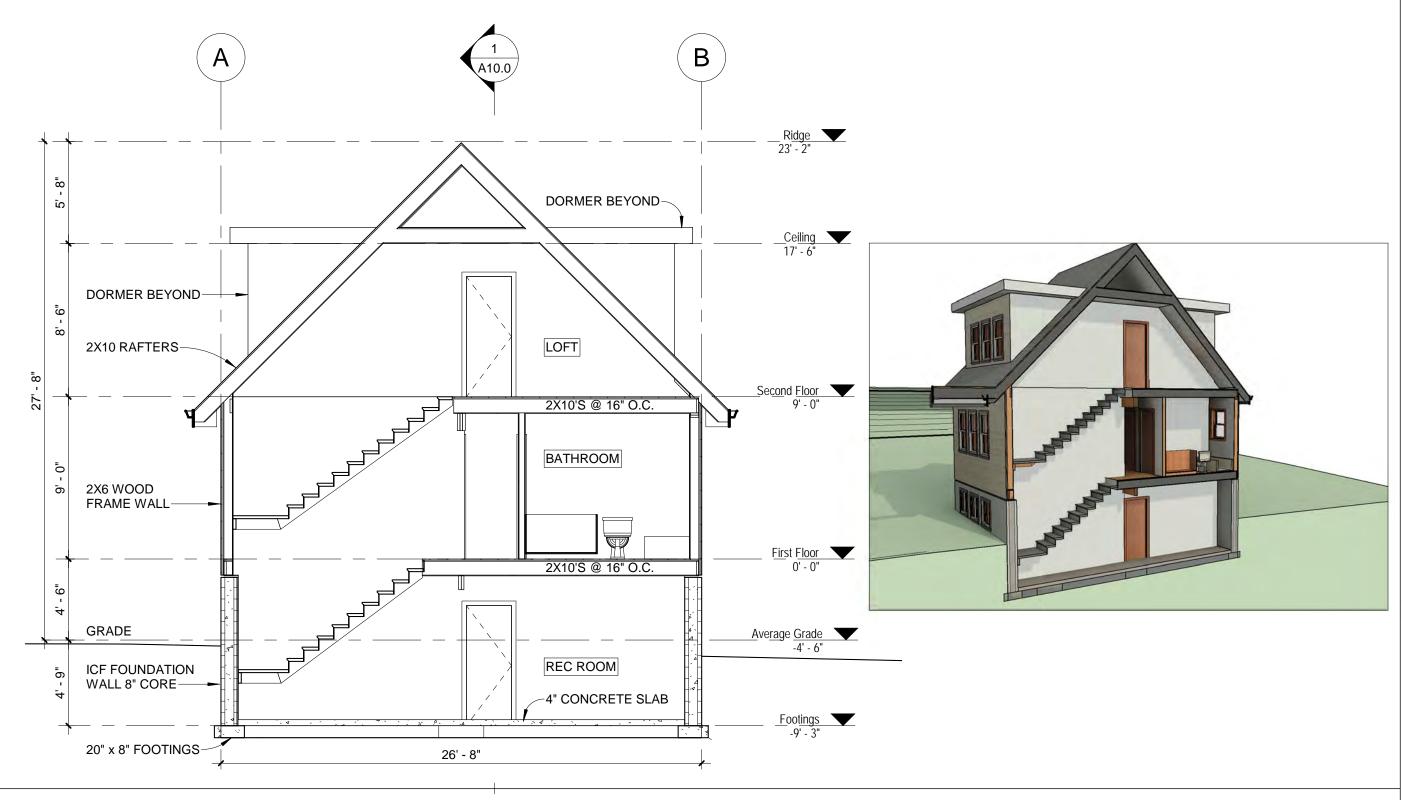

Katrine, Ontario

51 Arundel Avenue, Toronto, Ontario, M4K 3A3
Tel: 416 469 3264 Email: johnboonearchitect@icloud.com

| Section B                   |       |                     |
|-----------------------------|-------|---------------------|
| Project number              | 22A02 |                     |
| Date April 23, 2022 A 1 1.0 |       | A11 ()              |
| Drawn by                    | jb    | 7 ( 1 1 1 0         |
| Checked by                  | jb    | Scale 3/16" = 1'-0" |