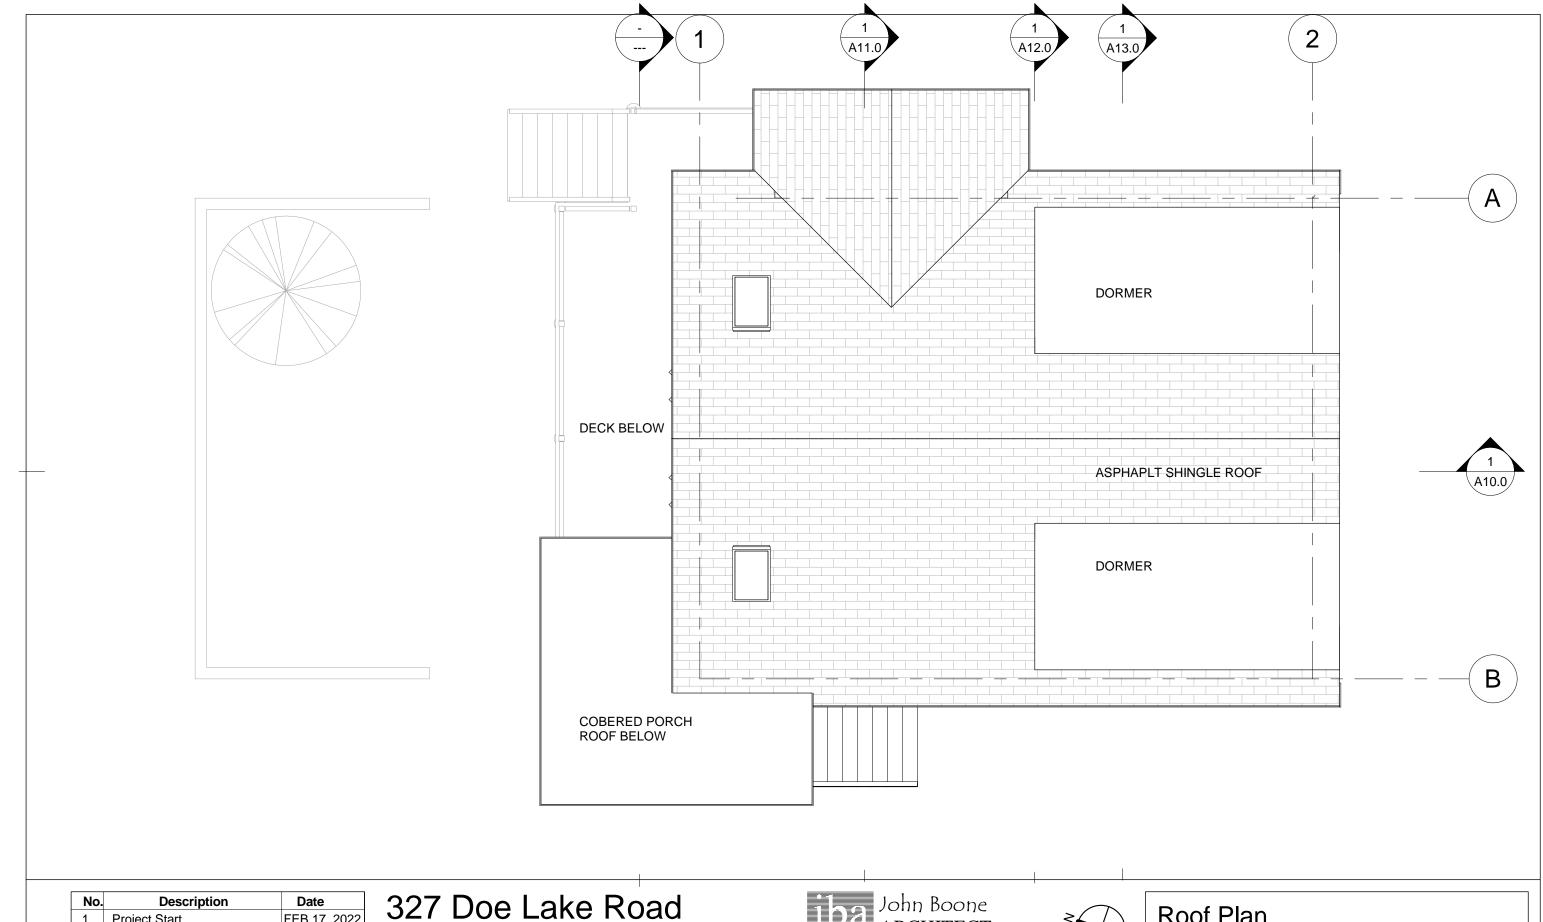

Katrine, Ontario

51 Arundel Avenue, Toronto, Ontario, M4K 3A3
Tel: 416 469 3264 Email: johnboonearchitect@icloud.com

| $\mathcal{D}$ |  |
|---------------|--|

| Roof Plan      |                |                     |
|----------------|----------------|---------------------|
| Project number | 22A02          |                     |
| Date           | April 23, 2022 | A5.0                |
| Drawn by       | jb             | , (010              |
| Checked by     | jb             | Scale 3/16" = 1'-0" |