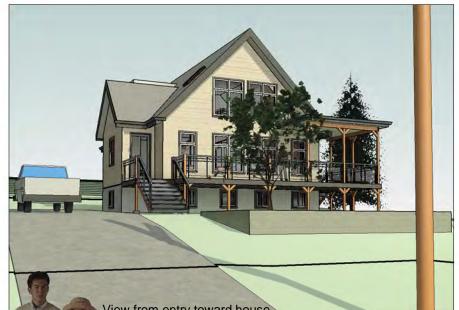

Legal Description Lot 4, Plan 185, Armour

Lot Area - 21334 sf First Floor Area

Groos Floor Area

973 sf Second Floor Area 614 sf 1587 sf

|               | View from entry toward house A16.0 Interior View - Kitchen |          |
|---------------|------------------------------------------------------------|----------|
| DOE LAKE ROAD | FRONT YARD  See See See See See See See See See Se         | 99.67 ft |
|               | 216.88 ft                                                  |          |