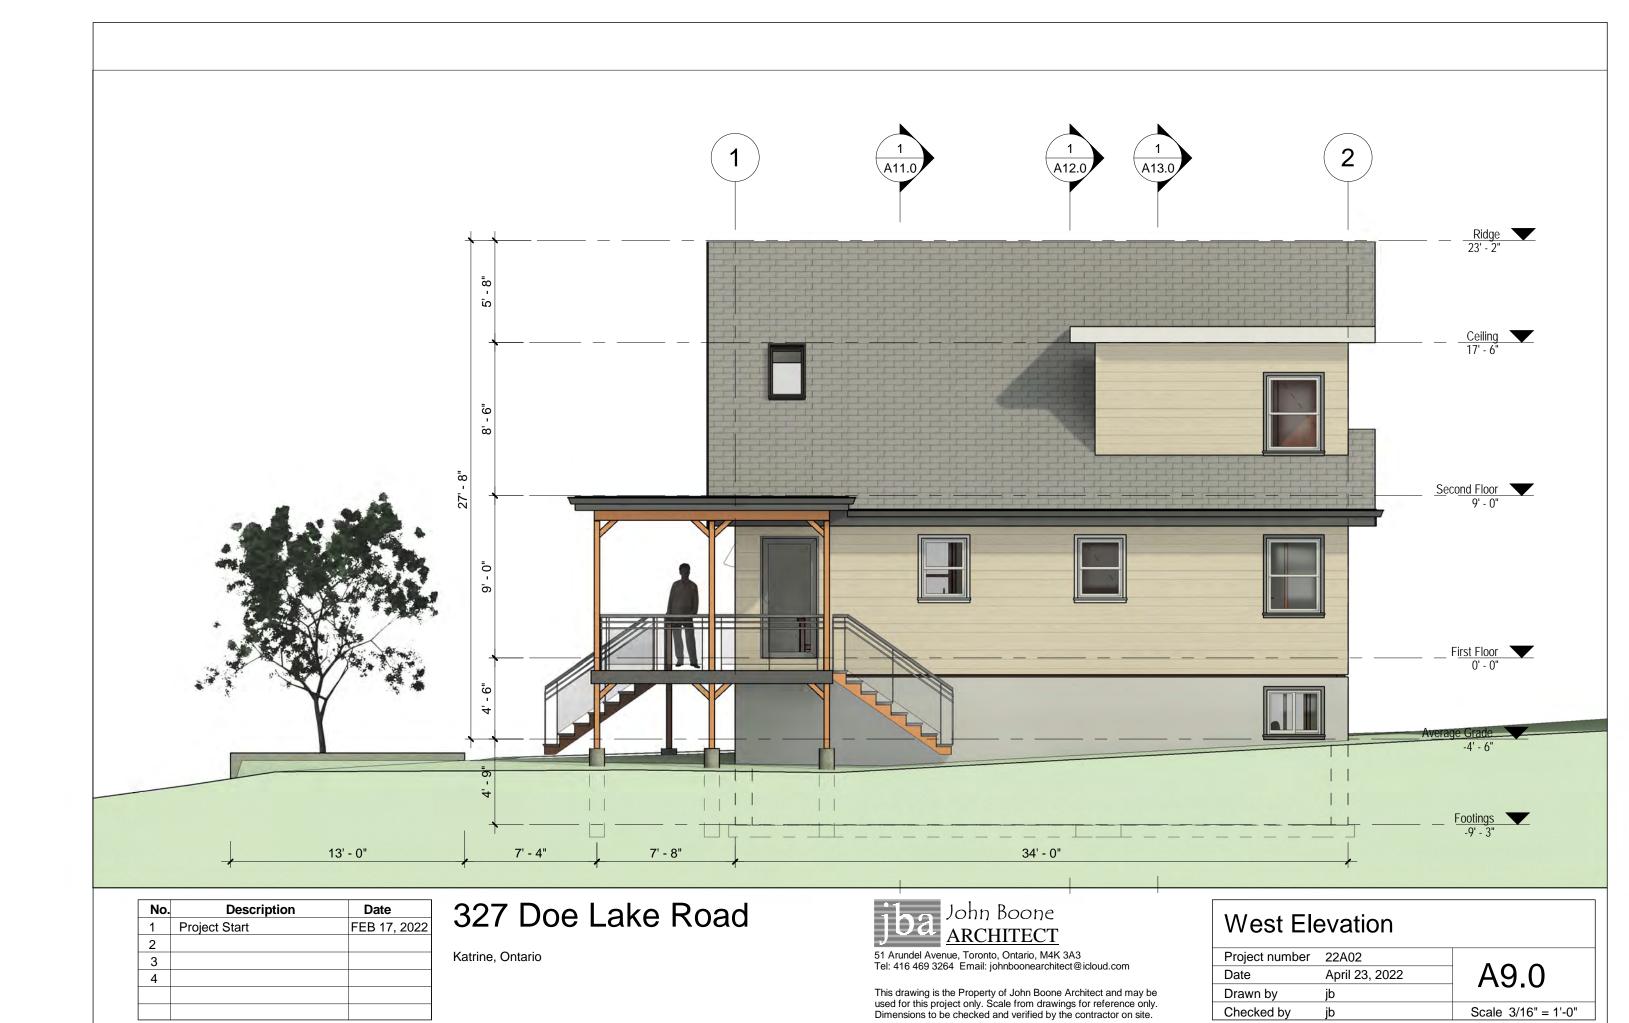

Katrine, Ontario

51 Arundel Avenue, Toronto, Ontario, M4K 3A3
Tel: 416 469 3264 Email: johnboonearchitect@icloud.com

| $\mathcal{D}$ |  |
|---------------|--|

| Roof Plan      |                |                     |
|----------------|----------------|---------------------|
| Project number | 22A02          |                     |
| Date           | April 23, 2022 | A5.0                |
| Drawn by       | jb             | , (010              |
| Checked by     | jb             | Scale 3/16" = 1'-0" |

| No. | Description   | Date         |
|-----|---------------|--------------|
| 1   | Project Start | FEB 17, 2022 |
| 2   |               |              |
| 3   |               |              |
| 4   |               |              |
|     |               |              |
|     |               |              |