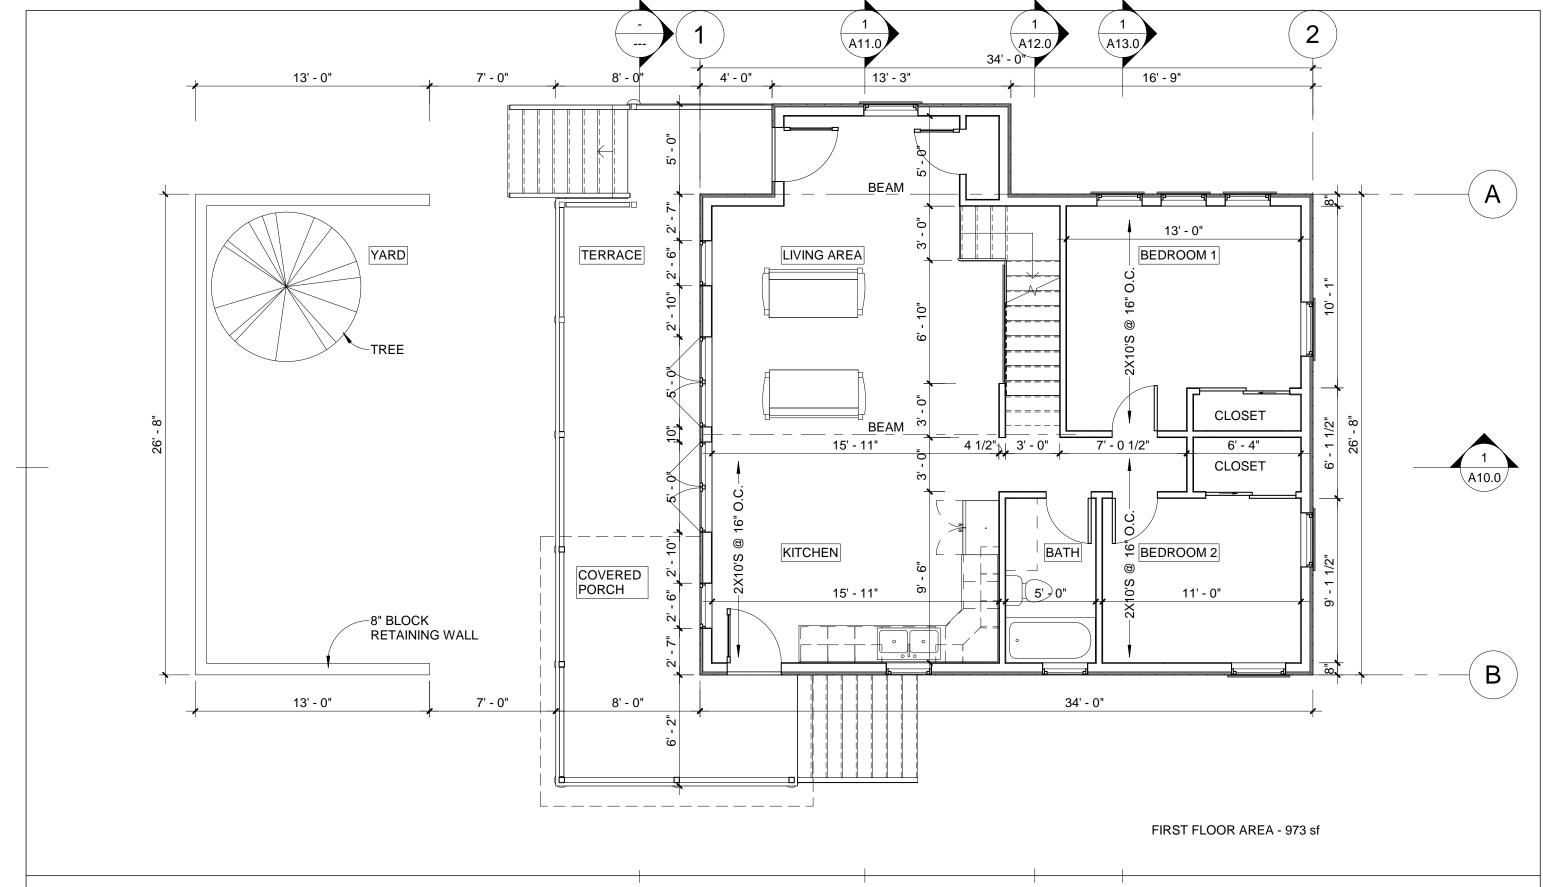

Katrine, Ontario

51 Arundel Avenue, Toronto, Ontario, M4K 3A3 Tel: 416 469 3264 Email: johnboonearchitect@icloud.com

| First Floor    |                |                     |
|----------------|----------------|---------------------|
| Project number | 22A02          |                     |
| Date           | April 23, 2022 | A3.0                |
| Drawn by       | jb             | , (010              |
| Checked by     | jb             | Scale 3/16" = 1'-0" |
|                |                |                     |