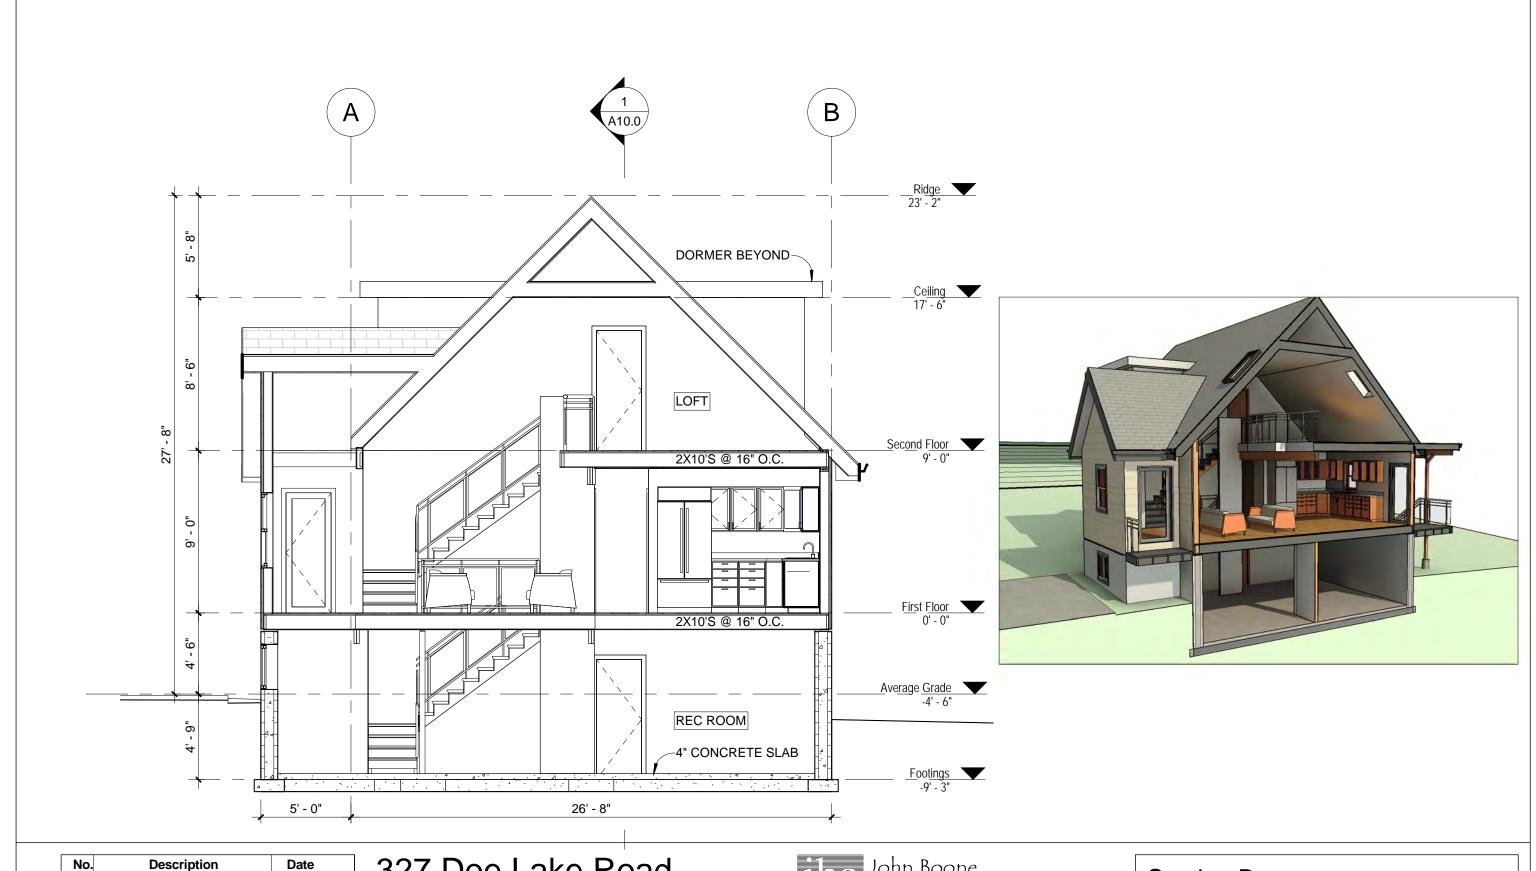

Katrine, Ontario

51 Arundel Avenue, Toronto, Ontario, M4K 3A3
Tel: 416 469 3264 Email: johnboonearchitect@icloud.com

| Section A      |                |                     |
|----------------|----------------|---------------------|
| Project number | 22A02          |                     |
| Date           | April 23, 2022 | A10.0               |
| Drawn by       | jb             | , (1010             |
| Checked by     | jb             | Scale 3/16" = 1'-0" |