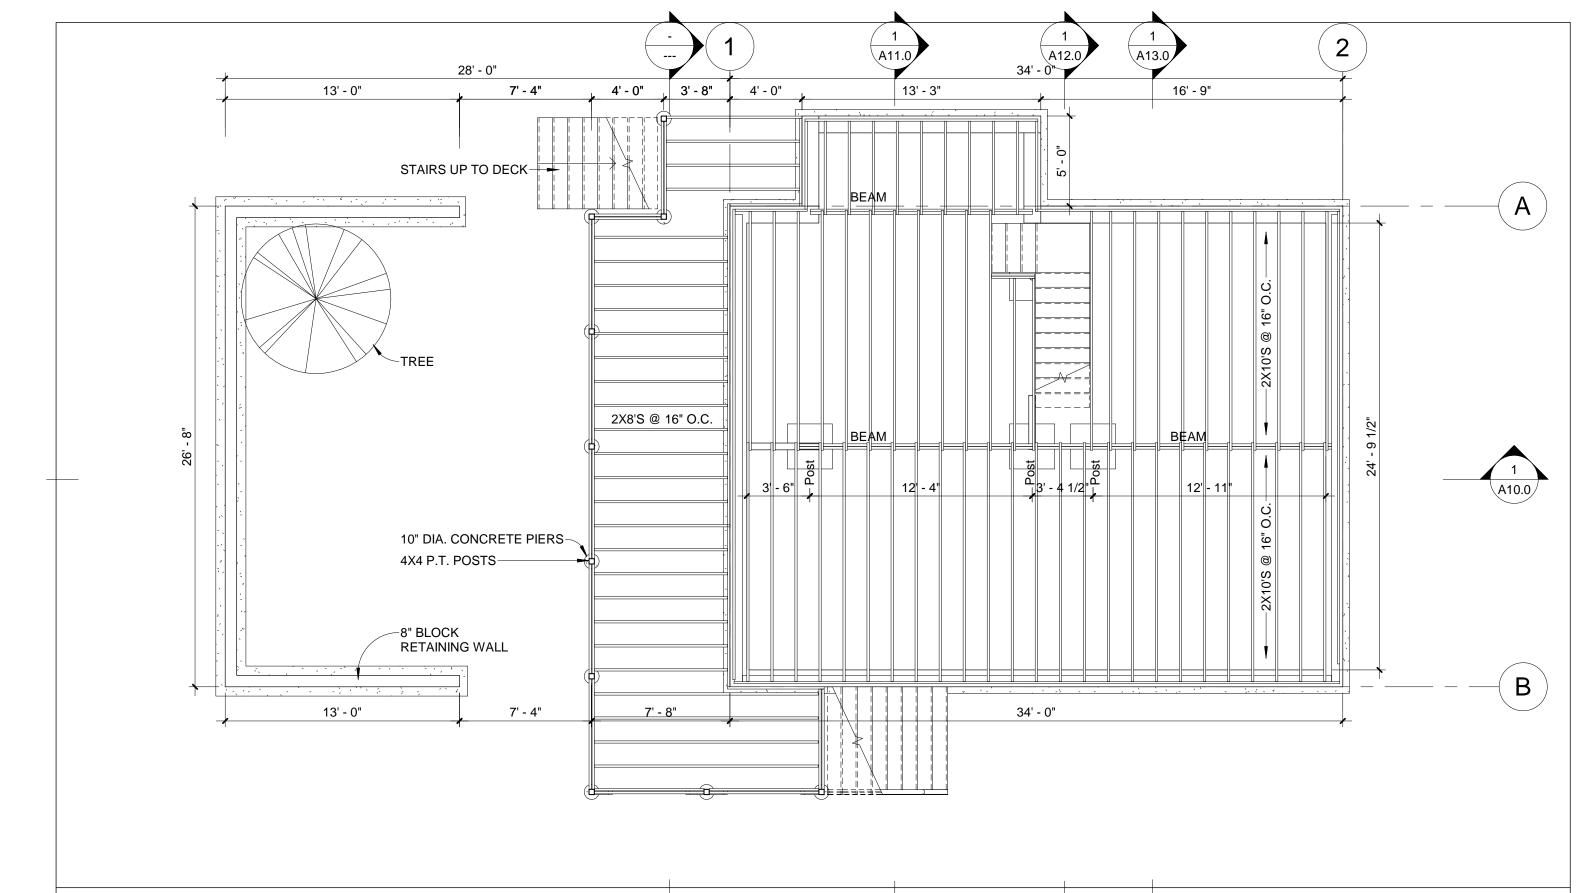

Katrine, Ontario

51 Arundel Avenue, Toronto, Ontario, M4K 3A3 Tel: 416 469 3264 Email: johnboonearchitect@icloud.com

| Basement - | Framing | Ove |
|------------|---------|-----|
|            |         |     |

| Project number | 22A02          |                     |
|----------------|----------------|---------------------|
| Date           | April 23, 2022 | A2.1                |
| Drawn by       | jb             | <i>,</i> .—         |
| Checked by     | ib             | Scale 3/16" = 1'-0" |