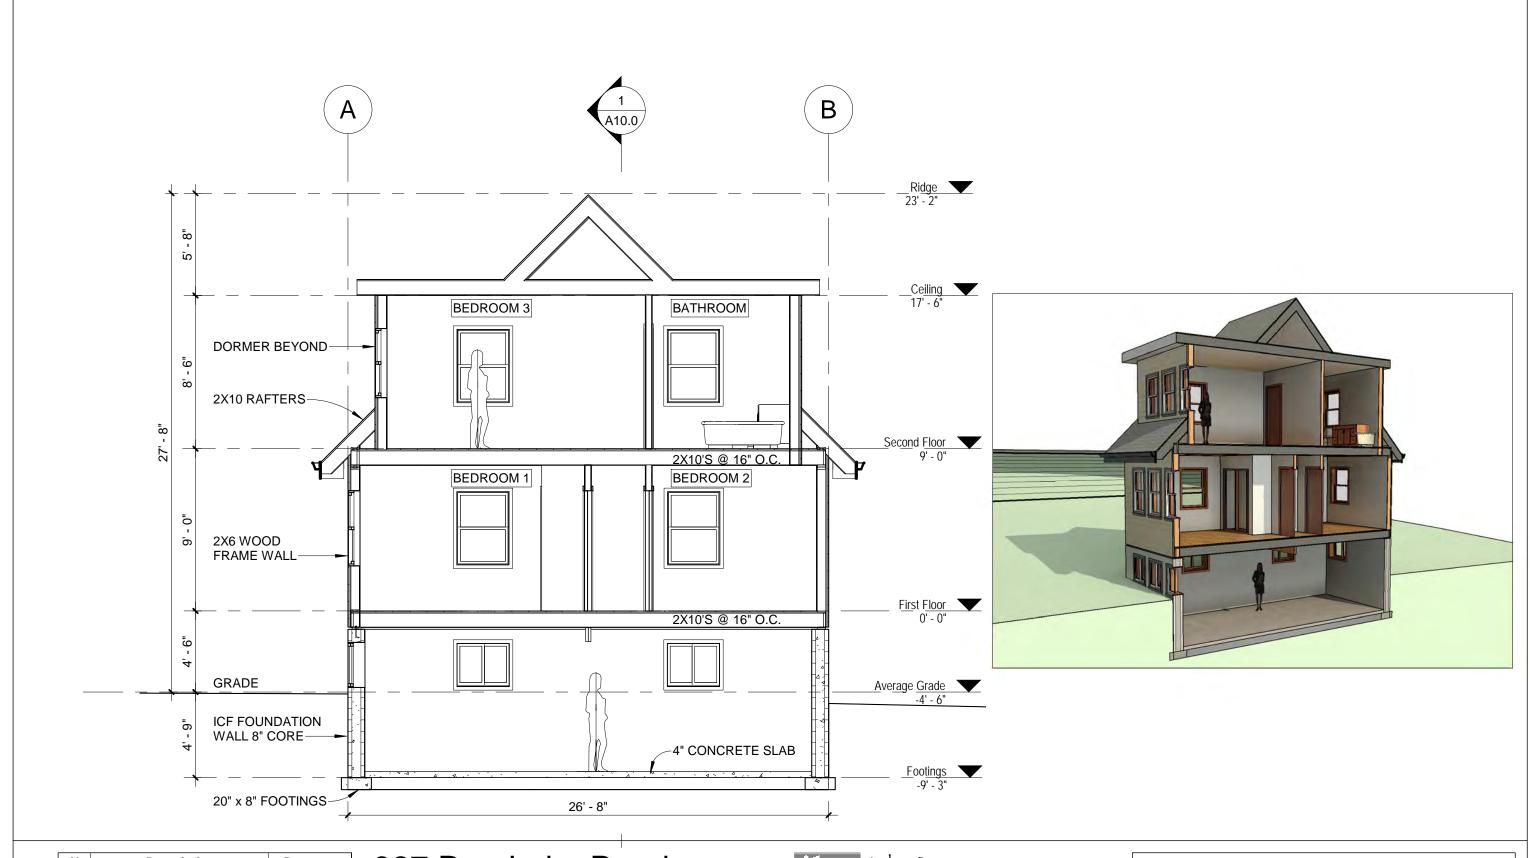

Katrine, Ontario

51 Arundel Avenue, Toronto, Ontario, M4K 3A3
Tel: 416 469 3264 Email: johnboonearchitect@icloud.com

| Section C      |                |                     |
|----------------|----------------|---------------------|
| Project number | 22A02          |                     |
| Date           | April 23, 2022 | A12.0               |
| Drawn by       | jb             | , , , _ , _         |
| Checked by     | jb             | Scale 3/16" = 1'-0" |