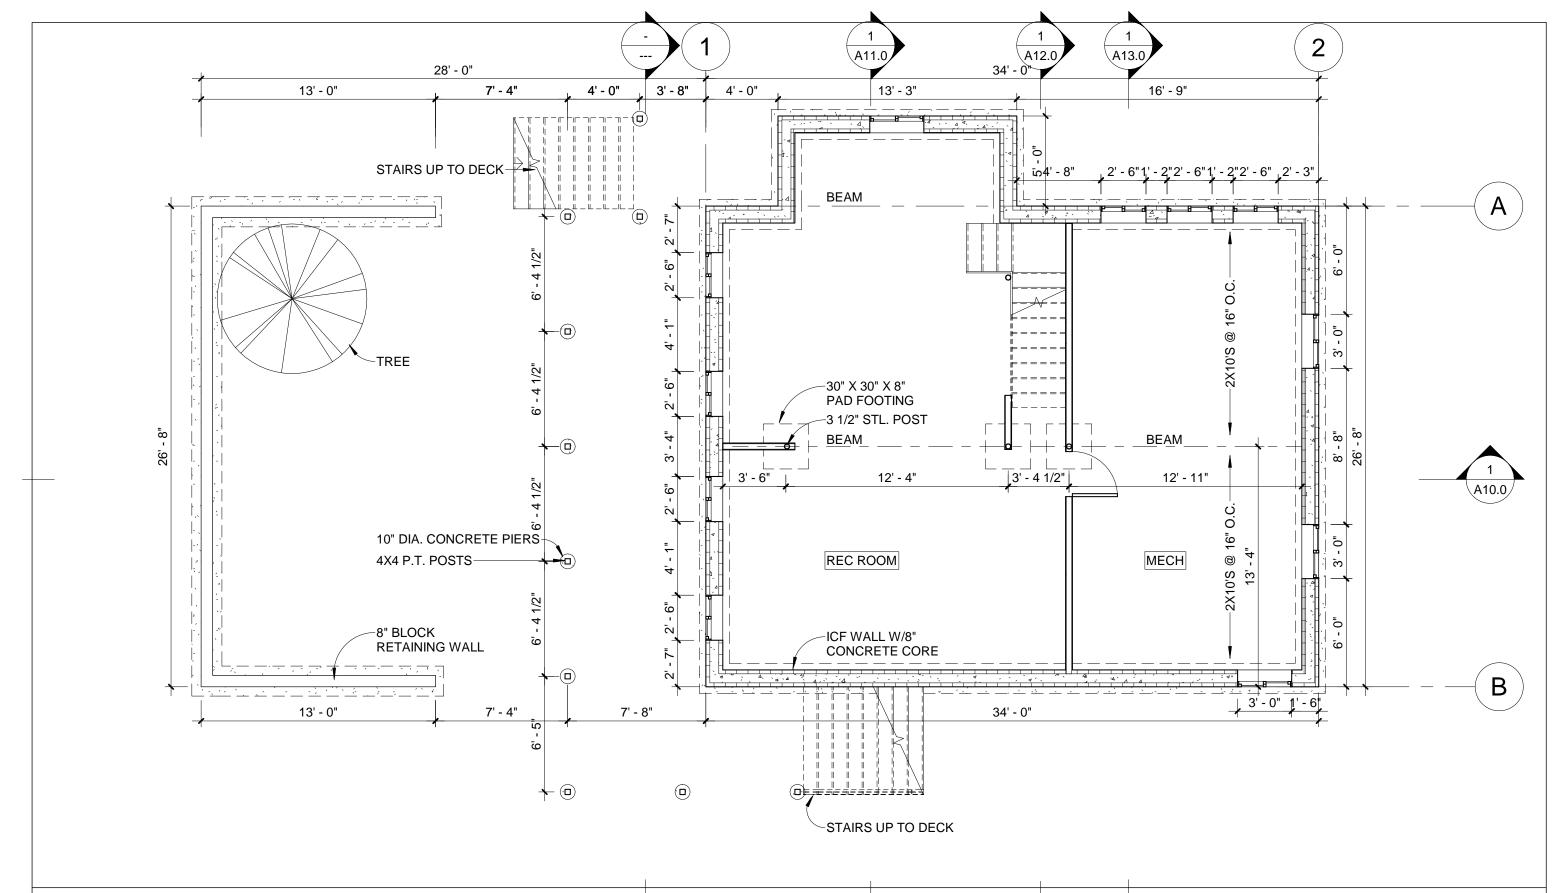

Katrine, Ontario

51 Arundel Avenue, Toronto, Ontario, M4K 3A3
Tel: 416 469 3264 Email: johnboonearchitect@icloud.com

| E |
|---|
| P |
| D |

| Baseme         | nt             |                     |  |
|----------------|----------------|---------------------|--|
| Project number | 22A02          |                     |  |
| Date           | April 23, 2022 | A2.0                |  |
| Drawn by       | jb             | , (2:0              |  |
| Checked by     | jb             | Scale 3/16" = 1'-0" |  |
|                |                |                     |  |