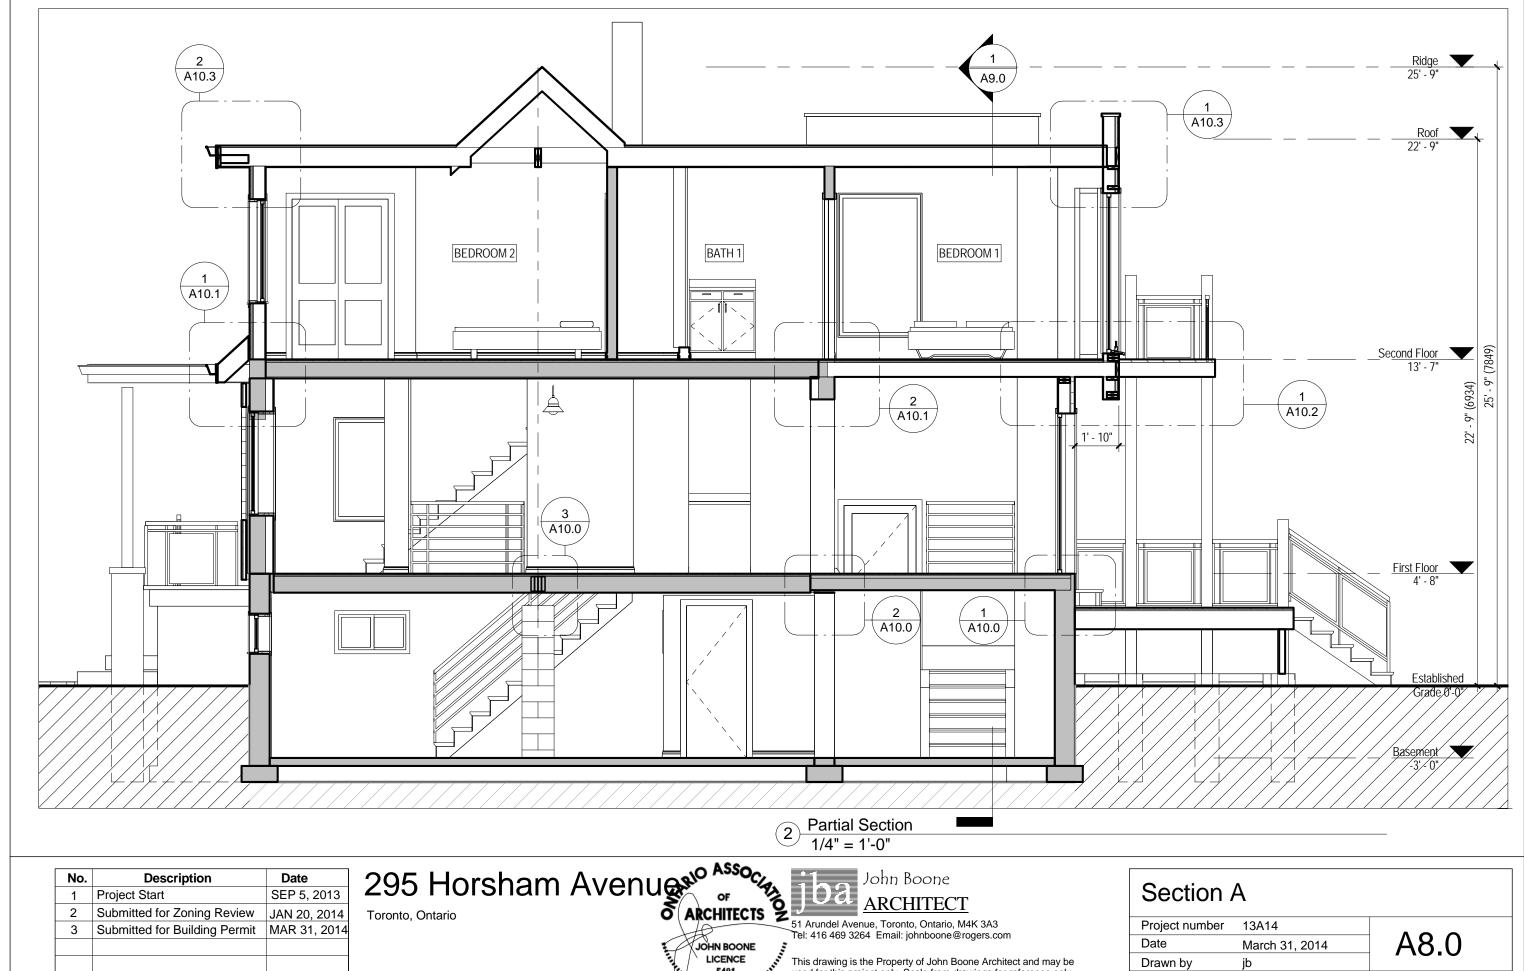

| Section A      |                |                    |  |  |
|----------------|----------------|--------------------|--|--|
| Project number | 13A14          |                    |  |  |
| Date           | March 31, 2014 | A8.0               |  |  |
| Drawn by       | jb             | / (010             |  |  |
| Checked by     | jb             | Scale 1/4" = 1'-0" |  |  |